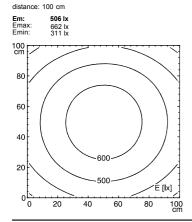

## Surface-mounted luminaire MACH LED PLUS - MQAL 36 S

113063000-00580618



ENGINEER OF LIGHT.

Energy efficiency category A+

neutral white, approx. 5000 K



fitted with LED

work equipment without 18-30 V; DC connected load power consumption approx. 18 W luminous flux approx. 1350 lm luminous efficacy approx. 75 lm/W

light distribution direct

light colour

color rendering index (CRI) > 80 system of protection IP 67 class of protection Ш technology switchable

usage external luminaire body aluminium, anodised, aluminium coloured anodised

lamp cover screen, clear weight (net) approx. 1.9 kg mains supply built-in plug Serie\_763

design mounted version fastening L-angle, clamp dimension A=565 mm special features Power equipment







Serie 763

## illuminance

## luminous intensity