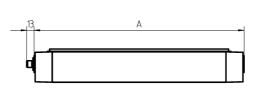

lamp cover screen, clear weight (net) approx. 1.9 kg mains supply built-in plug Serie\_763

design mounted version fastening L-angle, clamp dimension A=565 mm special features Power equipment

Serie 763