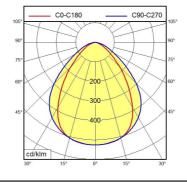

Surface-mounted luminaire MACH LED PLUS - MQAL 36 S

113063000-00580618



ENGINEER OF LIGHT.

Energy efficiency category A+

neutral white, approx. 5000 K



fitted with LED

work equipment without 18-30 V; DC connected load power consumption approx. 18 W luminous flux approx. 1350 lm luminous efficacy approx. 75 lm/W

light distribution direct

light colour

color rendering index (CRI) > 80 system of protection IP 67 class of protection Ш technology switchable

usage external luminaire body aluminium, anodised, aluminium coloured anodised

lamp cover screen, clear weight (net) approx. 1.9 kg mains supply built-in plug Serie\_763

design mounted version fastening L-angle, clamp dimension A=565 mm special features Power equipment







Serie 763

## illuminance

## luminous intensity