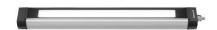

## Surface-mounted luminaire MACH LED PLUS - MQAL 36 S

113063000-00580618

ENGINEER OF LIGHT.

Energy efficiency category A+

neutral white, approx. 5000 K

fitted with LED

work equipment without 18-30 V; DC connected load power consumption approx. 18 W luminous flux approx. 1350 lm luminous efficacy approx. 75 lm/W

light distribution direct

light colour

color rendering index (CRI) > 80 system of protection IP 67 class of protection Ш technology switchable

usage external luminaire body aluminium, anodised, aluminium coloured anodised

lamp cover screen, clear weight (net) approx. 1.9 kg mains supply built-in plug Serie\_763

design mounted version fastening L-angle, clamp dimension A=565 mm special features Power equipment

Serie 763