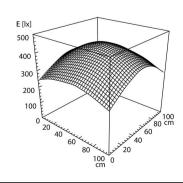

ENGINEER OF LIGHT.

fitted with LED

Energy efficiency category A+ work equipment without

connected load 16-32 V; DC power consumption approx. 30 W

light colour daylight white, approx. 5500 K

color rendering index (CRI) > 80
system of protection IP 67
class of protection III
technology switchable
usage external

luminaire body polycarbonate (PC), opal white,

weight (net) approx. 3.0 kg
mains supply built-in plug
QUICKON 3

fastening lamp bracket (accessory)

dimensionA=1362 mmlight outputD=1251 mmoutside diameter70 mmside partA with plugspecial featuresthrough-wired

**(**E





## illuminance