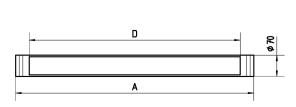

luminaire body polycarbonate (PC), opal white,

weight (net) approx. 3.0 kg
mains supply built-in plug
QUICKON 3

fastening lamp bracket (accessory)

dimensionA=1362 mmlight outputD=1251 mmoutside diameter70 mmside partA with plugspecial featuresthrough-wired