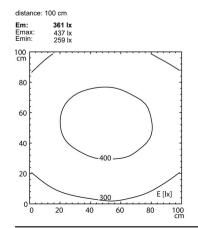

ENGINEER OF LIGHT.

fitted with LED

Energy efficiency category A+ work equipment without

connected load 16-32 V; DC power consumption approx. 30 W

light colour daylight white, approx. 5500 K

color rendering index (CRI) > 80
system of protection IP 67
class of protection III
technology switchable
usage external

luminaire body polycarbonate (PC), opal white,

weight (net) approx. 3.0 kg
mains supply built-in plug
QUICKON 3

fastening lamp bracket (accessory)

dimensionA=1362 mmlight outputD=1251 mmoutside diameter70 mmside partA with plugspecial featuresthrough-wired

**(**E





## illuminance