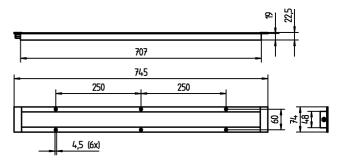

mains lead approx. 3.0 m; with free stranded wires

**design** integrated version

fastening screws

special features beam angle 30°, integrated version