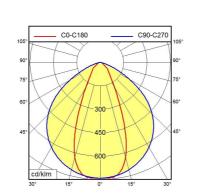

inaire MACH LED PRO - MUEL 4 S

112571014-00085275



ENGINEER OF LIGHT.

Energy efficiency category A+



fitted with LED

work equipment without connected load 24 V; DC power consumption approx. 24 W approx. 1640 lm luminous efficacy approx. 68 lm/W

light distribution direct

**light colour** neutral white, approx. 5000 K

color rendering index (CRI)> 80system of protectionIP 67class of protectionIIItechnologyswitchableusageexternal

luminaire bodyaluminium, anodised,lamp coverscreen, clearweight (net)approx. 1.2 kg

mains lead approx. 3.0 m; with free stranded wires

**design** integrated version

fastening screws

special features beam angle 30°, integrated version





## distance: 100 cm Em: 685 lx Emax: 1091 lx Emin: 281 lx 1000 00 1000 40 20 600 400 E[[x]]

## luminous intensity





80

60